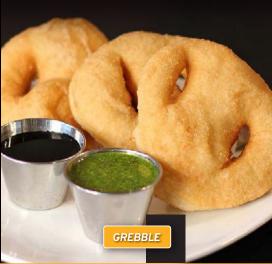

# **APPETIZERS**

A Gella's classic! Three pieces of fresh fried bread served with maple syrup and sunflower seed pesto.