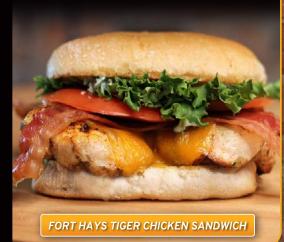

# FORT HAYS TIGER CHICKEN SANDWICH \* 13

Charbroiled chicken breast, topped with cheddar, bacon, lettuce, and tomato. Drizzled with ranch and served on a ciabatta bun.