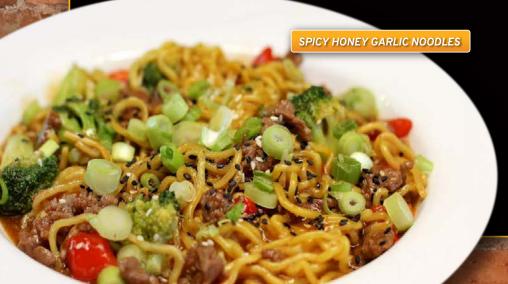

# Lb. SPICY HONEY GARLIC NOODLES ★ 18

Ramen, honey garlic sauce, broccoli, red peppers, asparagus, and bulgogi steak. Topped with green onion, sesame seeds, and crispy garlic.