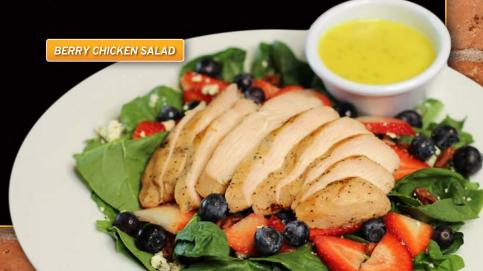

## Lb BERRY CHICKEN SALAD ★ Half 10<sup>50</sup> | Full 15

Spinach and arugula blend, strawberries, blueberries, candied pecans, feta cheese, poppy seed vinaigrette, and grilled chicken breast.