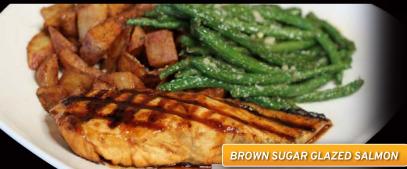

### Lb BROWN SUGAR GLAZED SALMON ★ 21

Salmon filet, grilled over open flame, then coated with our homemade brown sugar glaze.