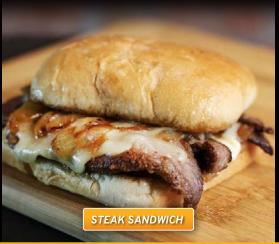

# Lb. TRI-TIP STEAK SANDWICH \* 15

Sliced tri-tip, provolone cheese, roasted garlic aioli, and caramelized onions. Served on a ciabatta roll.