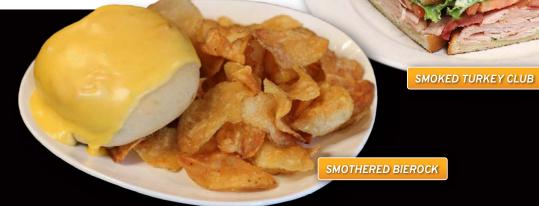

#### **SMOKED TURKEY CLUB** ★ 13

Thinly sliced smoked turkey breast, crisp smoked bacon, lettuce, and tomato. Served on sourdough toast with fresh basil mayonnaise.

#### SMOTHERED BIEROCK \* 13

A Gella's original. Traditional bierock bread dough, stuffed with seasoned beef, cabbage, and sauerkraut. Baked and smothered in a creamy cheese sauce.