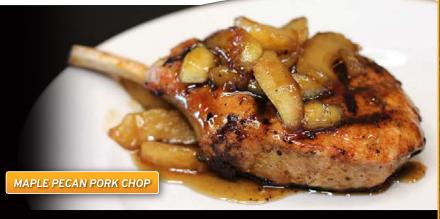

# Lb. MAPLE PECAN PORK CHOP ★ 18

Thick and tender pecan seasoned pork chop, grilled over open flame, glazed with maple syrup, and placed on a bed of cinnamon apples.