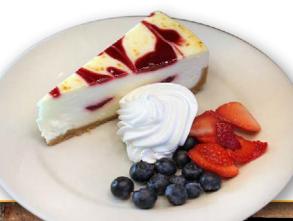

# FRENCH TOAST BRULEE ★ 8

Sweet bread soaked in vanilla custard, flash fried, served with vanilla bean ice cream, syrup, and caramel sauce.

White chocolate cheesecake with a swirl of red raspberry.

Plenty to share! One pound piece of moist layered chocolate cake.