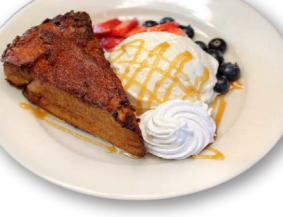

# FRENCH TOAST BRULEE ★ 8

Sweet bread soaked in vanilla custard, flash fried, served with vanilla bean ice cream, syrup, and caramel sauce.

White chocolate cheesecake with a swirl of red raspberry.

Plenty to share! One pound piece of moist layered chocolate cake.