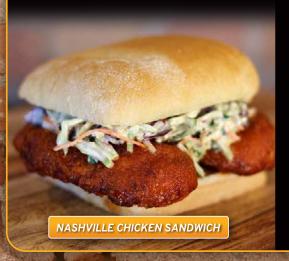

#### NASHVILLE CHICKEN SANDWICH ★ 14

Hand breaded chicken fried chicken, Nashville sauce, and coleslaw. Served on a ciabatta bun.