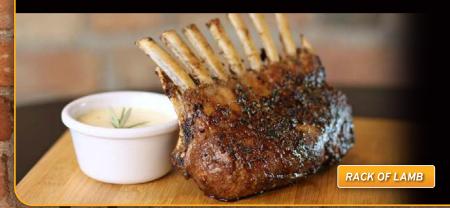

#### RACK OF LAMB ★ 32

Rosemary and mint rubbed New Zealand lamb rack, pan seared and roasted medium rare to medium. Served with a mint, shallot, and cream reduction.

\*Consuming raw or undercooked meats, poultry, seafood, shellfish, or egg may increase your risk of foodborne illness, especially if you have certain medical conditions.