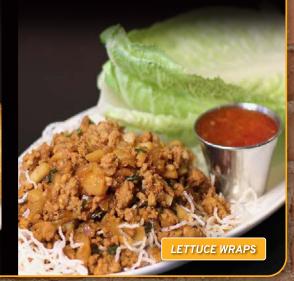

# Lb. LETTUCE WRAPS \* 12

Diced chicken, shredded carrots, water chestnuts, and green onions, sautéed in soy sauce, ginger, and garlic. Served over a bed of rice noodles with iceberg lettuce and sweet chili sauce.