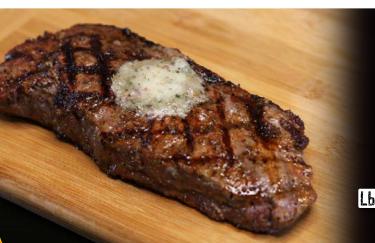

of two regular sides.

All Gella's steaks are upper choice to prime grade Angus. Steaks are generously seasoned with Gella's signature blend of spices and topped with a Parmesan peppercorn compound butter.

Lb. BACON-WRAPPED FILET ★ 28 7 ounces

KC STRIP ★ 28 14 ounces

RIBEYE \* 32 14 ounces