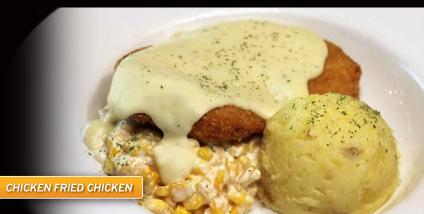

#### **CHICKEN FRIED CHICKEN ★ 16**

A Gella's favorite! Chicken breast hand breaded in seasoned flour. Fried crispy and smothered in homemade gravy.