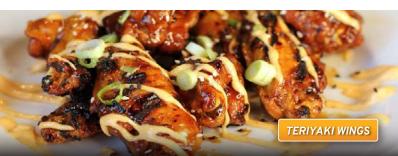

# Lb. TERIYAKI WINGS ★ 11

Teriyaki glazed wings, grilled and topped with a drizzle of sriracha aioli and toasted sesame seeds.