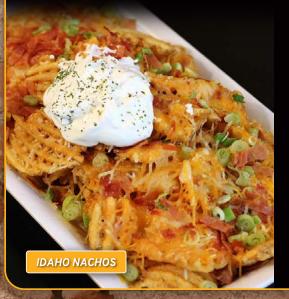

#### **IDAHO NACHOS** ★ 12

Seasoned waffle fries, topped with jack cheddar cheese, chopped bacon, Roma tomatoes, green onion, and our Lb. Seasoned Sour Cream.